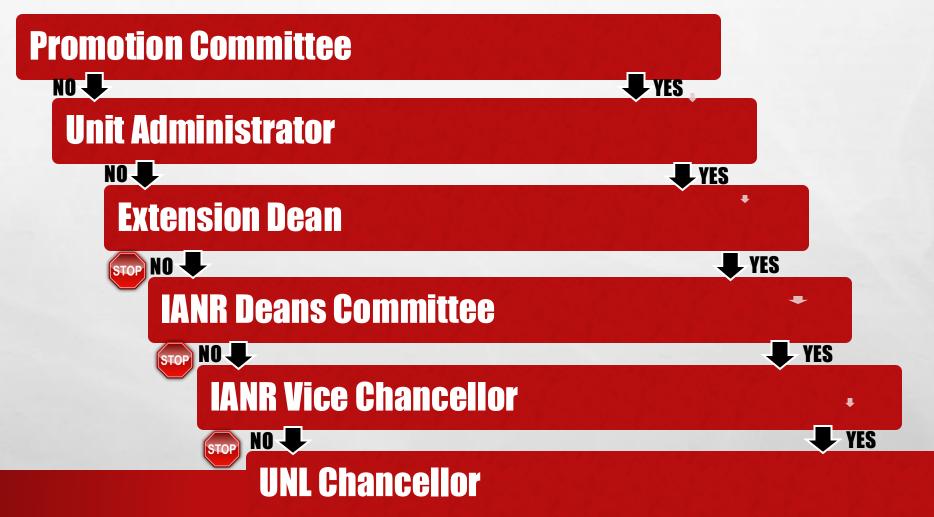

## **Unit Administrator is...**

- Department/School/Unit Head
- Engagement Zone Coordinator
- Typically, your direct supervisor

- April 1 Letter of intent to apply for promotion to unit administrator. Copy Extension Associate Dean and Director and Linda Tempel.
- May 1 Unit administrator meets with faculty member to discuss file preparation, review dates and processes associated with file review, and assists with the candidate section.
- June to July Candidate assembles the promotion file. It is recommended that the candidate consult with mentor(s) and the unit administrator regarding file preparation. May ask the promotion committee chair questions.

- August Unit administrator, peers, mentor(s) review file and provide feedback.
- October 1 Submit electronic file to unit. NOTE: <u>Annual Report</u> documents <u>NOT</u> due.
   Submit file to your unit administrator <u>at least a week in advance</u> of due date to allow for review of administrative section.
- October 16 Promotion committee independently reviews file and forwards recommendation to unit administrator with copy to candidate and candidate's file.
- October Candidate appeals (if applicable)

- No later than November 1 Promotion committee meets to address appeals (if applicable)
- No later than November 1 The Supporting supervisor (Program Leader) is asked to write a letter to the primary supervisor assessing the candidate's work. This is <u>not</u> a recommendation letter.
- Early November The Unit administrator conducts an independent review of all materials contained in the file, including the promotion committee recommendation.
- Early November Candidate appeal (if applicable)

- Prior to November 15 Unit administrator re-evaluation due to an appeal (if applicable)
- November 15 File due to IANR Administration
- Early December Extension Dean reviews file and makes a recommendation to the IANR Deans Committee. The Committee reviews the file, provides a recommendation to the IANR Vice Chancellor, and notifies the candidate of their status
- December Candidate appeals (if applicable)
- January Deans meet to address appeals

- January-March IANR Vice Chancellor reviews file, provides recommendation to UNL Chancellor and notifies candidate of status
- Late April or May UNL celebration of promotion and tenure
- July 1 Promotions take effect, and promotion salary increases are awarded